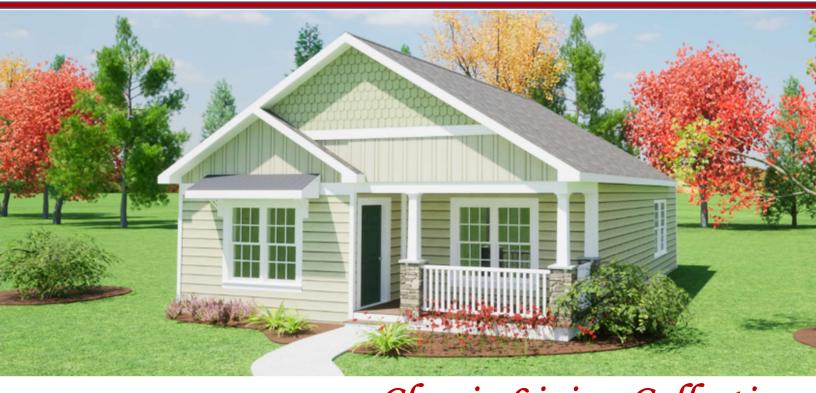

## Classic Living Collection **CARDINAL HOMES®** 28'-1 GREENSVILLEII 14' 14 1008 Sq. Ft. 28'-0" x 40'-0" Optional decorative exterior features that are shown on renderings are not BEDROOM 2 included in default pricing. Always 19'-1" × 12'-1" BEDROOM 1 refer to sales order for exact 19'-1" × 19'-11" specifications and options. 34'-1 BATH 2 BATH 38'-1" 8'-6" × 4-11 -10" × 5-3" © 2020. CARDINAL HOMES ® ALL RIGHTS RESERVED. KITCHEN 13'-1" × 10'-11" LIVING 13'-7" × 16'-4" FORCH ō **Cardinal Homes**® 14'-0" X 6'-0" Kituwah Manufacturing, LLC d/b/a Cardinal Homes® PORCH INCLUDED AS 525 Barnesville Highway PART OF MODULAR UNITS. © 2020. Cardinal Homes® Wylliesburg, VA 23976 All Rights Reserved. (434)735-8111