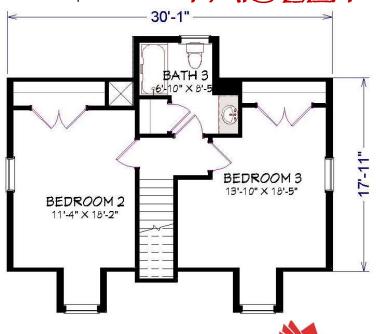

## CARDINAL HOMES®

840 SQ. FT. LOWER LEVEL 30'-0" x 28'-0" 1441 SQ. FT. TOTAL (INCLUDES UPPER LEVEL Optional decorative exterior features that are shown on renderings are not included in default pricing. Always refer to sales order for exact specifications and options.