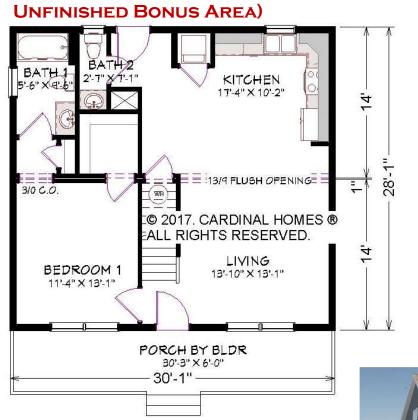

## CARDINAL HOMES®

840 SQ. FT. LOWER LEVEL 30'-0" x 28'-0" 1441 SQ. FT. TOTAL (INCLUDES UPPER LEVEL Optional decorative exterior features that are shown on renderings are not included in default pricing. Always refer to sales order for exact specifications and options.