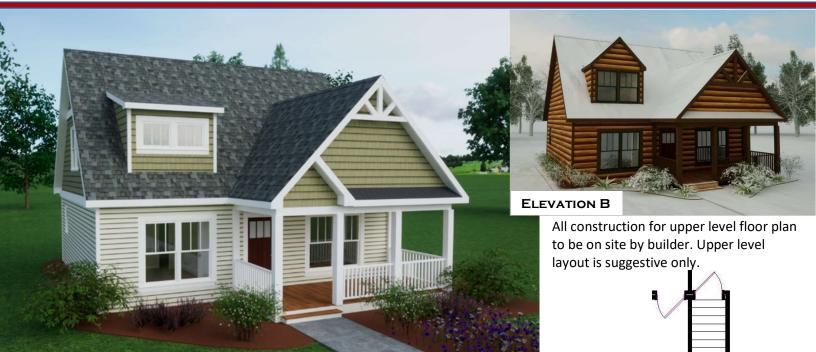

**ELEVATION A** 

## CARDINAL HOMES®

840 SQ. FT. LOWER LEVEL 30'-0" x 28'-0" 1441 SQ. FT. TOTAL (INCLUDES UPPER LEVEL Optional decorative exterior features that are shown on renderings are not included in default pricing. Always refer to sales order for exact specifications and options.