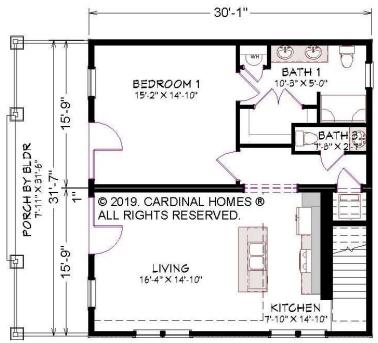

KITCHEN

**ELEVATION A** 

## GREENBRIERII

1460 SQ. FT. TOTAL 30'-0" x 31'-6" (INCLUDES UNFINISHED AREA AT UPPER LEVEL **BATH 2)** 

Optional decorative exterior features that are shown on renderings are not included in default pricing. Always refer to sales order for exact specifications and options.