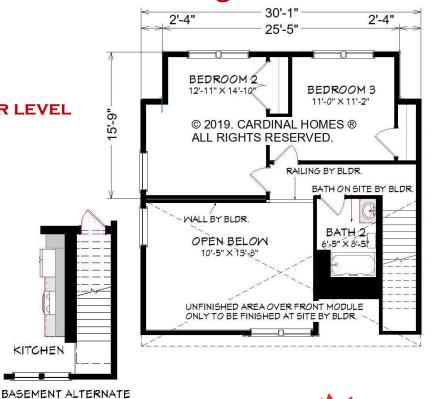

## GREENBRIERII

1460 SQ. FT. TOTAL 30'-0" x 31'-6" (INCLUDES UNFINISHED AREA AT UPPER LEVEL **BATH 2)** 

Optional decorative exterior features that are shown on renderings are not included in default pricing. Always refer to sales order for exact specifications and options.