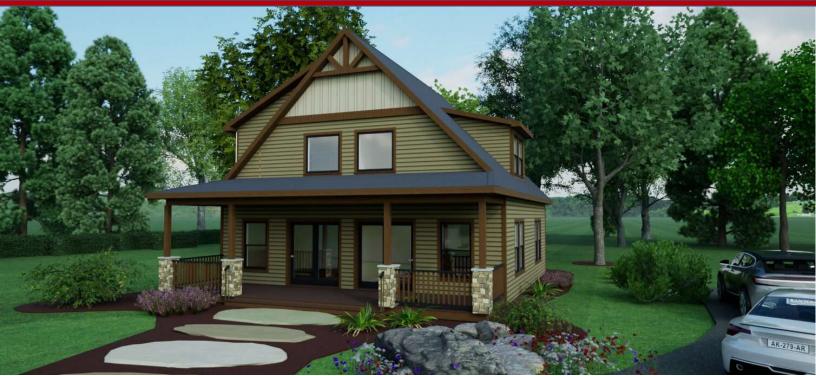

## GREENBRIERII

1460 SQ. FT. TOTAL 30'-0" x 31'-6" (INCLUDES UNFINISHED AREA AT UPPER LEVEL **BATH 2)** 

Optional decorative exterior features that are shown on renderings are not included in default pricing. Always refer to sales order for exact specifications and options.