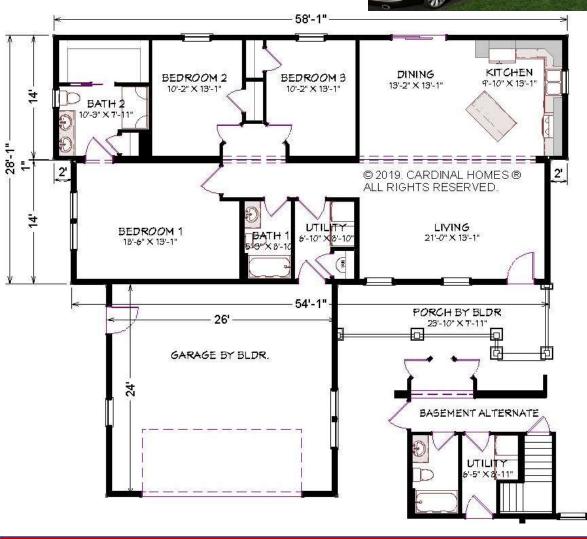

## Classic Living Collection

 $\textbf{CARDINAL HOMES} \\ \mathbb{B}$ 

COURTLANDI

1568 Sq. Ft. 58'-0" x 28'-0"

FLOOR PLAN Matches Elevation A rendering

**ELEVATION A** Shown with site built garage

Optional decorative exterior features that are shown on renderings are not included in default pricing. Always refer to sales order for exact specifications and options.

© 2019. Cardinal Homes<sup>®</sup> All Rights Reserved. For more detailed information including dimensions refer to working drawings.