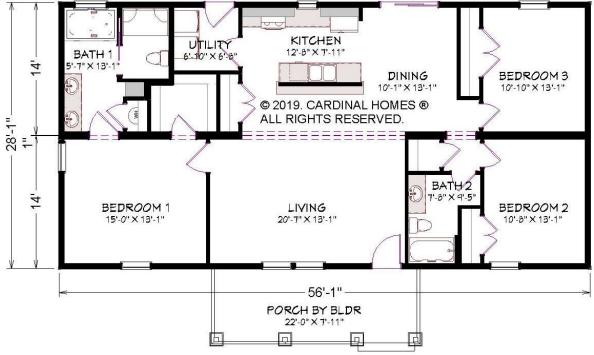

## Classic Living Collection BALDWIN II 1568 Sq. FT. 56'-0" x 28'-0"

BASEMENT ALTERNATE

**Cardinal Homes**®

Kituwah Manufacturing, LLC d/b/a Cardinal Homes<sup>®</sup> 525 Barnesville Highway Wylliesburg, VA 23976 (434)735-8111 www.cardinalhomes.com

Optional decorative exterior features that are shown on renderings are not included in default pricing. Always refer to sales order for exact specifications and options.

© 2019. Cardinal Homes<sup>®</sup> All Rights Reserved. For more detailed information including dimensions refer to working drawings.