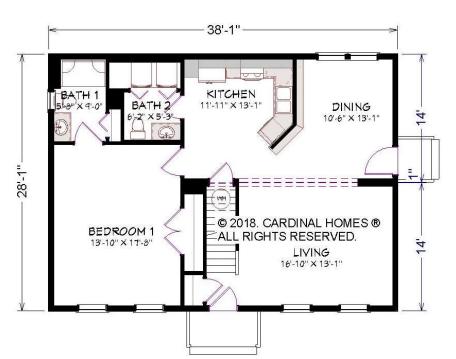

## SHELBY

1064 SQ. FT. LOWER LEVEL 640 SQ. FT. SECOND LEVEL 38'-0" x 28'-0" 1704 SQ. FT. TOTAL

Optional decorative exterior features that are shown on renderings are not included in default pricing. Always refer to sales order for exact specifications and options.