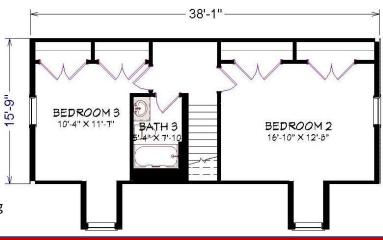

## SHELBY

1064 SQ. FT. LOWER LEVEL 640 SQ. FT. SECOND LEVEL 38'-0" x 28'-0" 1704 SQ. FT. TOTAL

Optional decorative exterior features that are shown on renderings are not included in default pricing. Always refer to sales order for exact specifications and options.