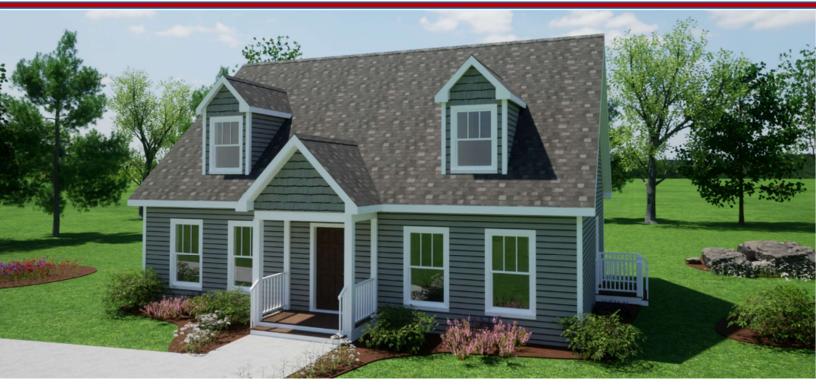

## SHELBY

1064 SQ. FT. LOWER LEVEL 640 SQ. FT. SECOND LEVEL 38'-0" x 28'-0" 1704 SQ. FT. TOTAL

Optional decorative exterior features that are shown on renderings are not included in default pricing. Always refer to sales order for exact specifications and options.