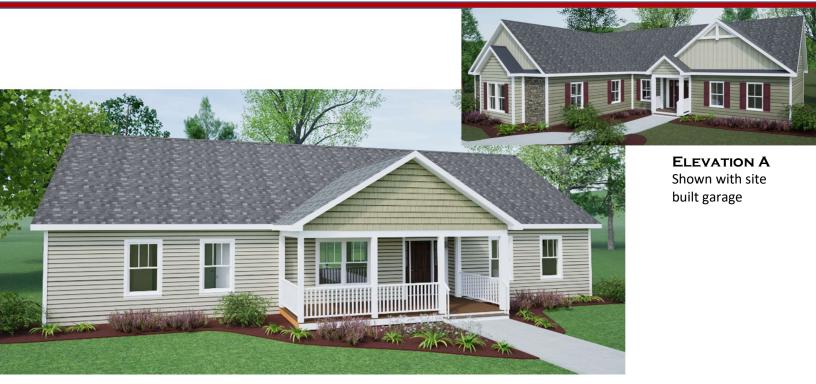

**ELEVATION B** 

## Classic Living Collection

BASEMENT ALTERNATE

CHARLESTONII

1778 Sq. Ft. 64'-0" x 28'-0"

Optional decorative exterior features that are shown on renderings are not included in default pricing. Always refer to sales order for exact specifications and options.