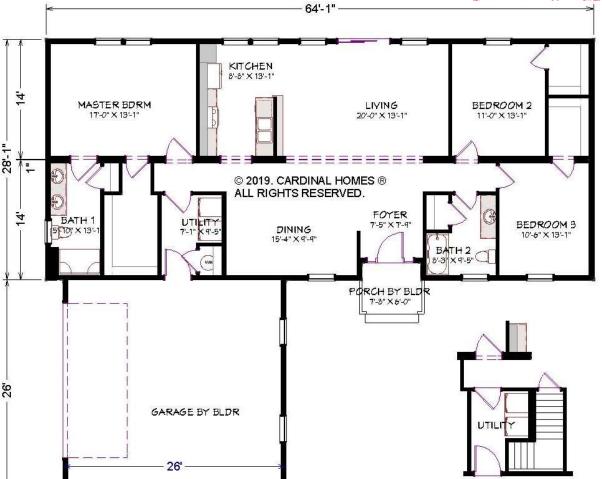

## FLOOR PLAN

Matches Elevation A rendering

## Classic Living Collection

BASEMENT ALTERNATE

CHARLESTONII

1778 Sq. Ft. 64'-0" x 28'-0"

Optional decorative exterior features that are shown on renderings are not included in default pricing. Always refer to sales order for exact specifications and options.