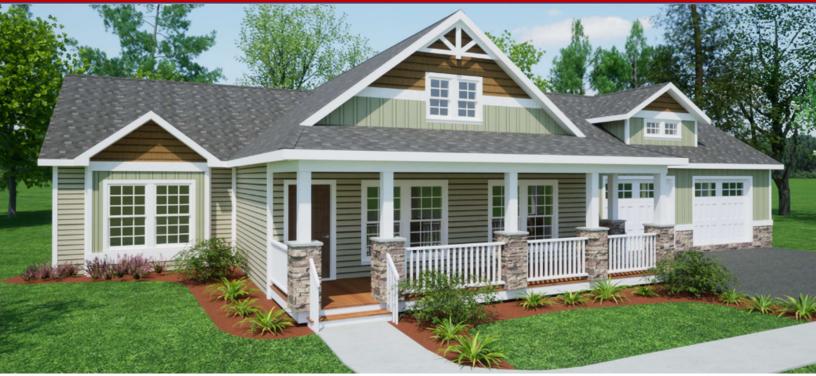

## Classic Living Collection

CARLTON || 1885 Sq. FT. 42'-2" x 52'-0"

Optional decorative exterior features that are shown on renderings are not included in default pricing. Always refer to sales order for exact specifications and options.