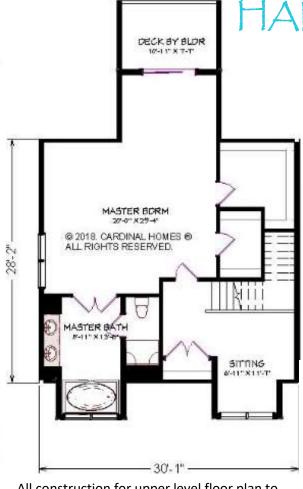

## Coastal Living Collection

© 2018. Cardinal Homes® All Rights Reserved. For more detailed information including dimensions refer to working drawings.

All construction for upper level floor plan to be on site by builder. Upper level layout is suggestive only.

Optional decorative exterior features that are shown on renderings are not included in default pricing. Always refer to sales order for exact specifications and options. 1260 SQ. FT. LOWER LEVEL 30'-0" X 42'-2" 2280 SQ. FT. TOTAL (INCLUDES UPPER LEVEL UNFINISHED BONUS AREA)