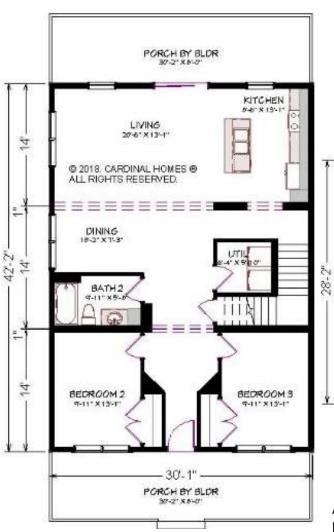

## Coastal Living Collection

© 2018. Cardinal Homes® All Rights Reserved. For more detailed information including dimensions refer to working drawings.

All construction for upper level floor plan to be on site by builder. Upper level layout is suggestive only.

Optional decorative exterior features that are shown on renderings are not included in default pricing. Always refer to sales order for exact specifications and options. 1260 SQ. FT. LOWER LEVEL 30'-0" X 42'-2" 2280 SQ. FT. TOTAL (INCLUDES UPPER LEVEL UNFINISHED BONUS AREA)