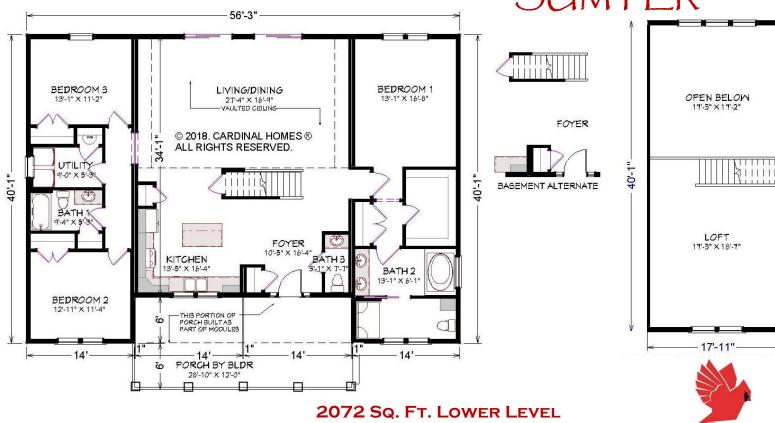

## Classic Living Collection SUMTER

All construction for upper level floor plan to be on site by builder. Upper level layout is suggestive only.

© 2018. Cardinal Homes® All Rights Reserved. For more detailed information including dimensions refer to working drawings. 2072 SQ. FT. LOWER LEVEL 56'-3" x 40'-0" 2410 SQ. FT. TOTAL (INCLUDES UPPER LEVEL UNFINISHED BONUS AREA)