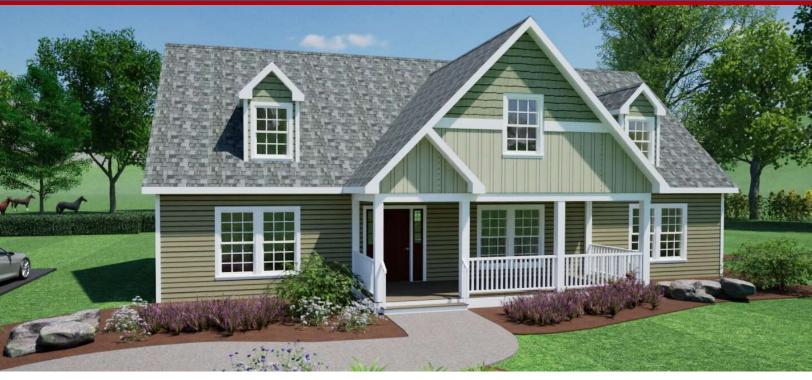

**ELEVATION A** 

CARDINAL HOMES®

## Classic Living Collection

## BERKLEY

BATH 2

BEDROOM 1

4

4

1568 Sq. Ft. Lower Level 1134 sq. ft. second level **INCLUDING BONUS AREA** OVER PORCH BY BLDR. 56'-0" x 28'-0" 2702 Sq. Ft. Total

56'-1'

LIVING