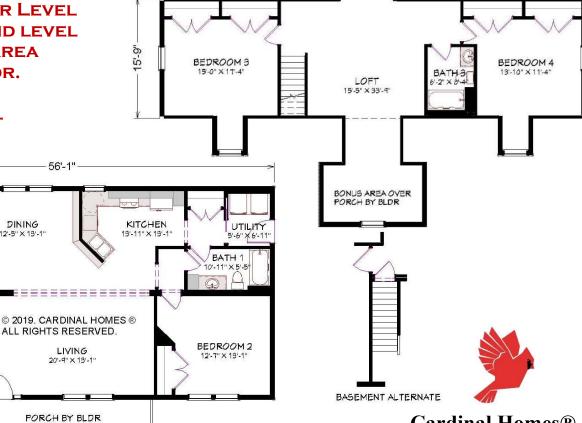

## BERKLEY

BATH 2

BEDROOM 1

4

4

1568 Sq. Ft. Lower Level 1134 sq. ft. second level **INCLUDING BONUS AREA** OVER PORCH BY BLDR. 56'-0" x 28'-0" 2702 Sq. Ft. Total

56'-1'

LIVING

24'-1" × 8'-0'

DINING

© 2019. Cardinal Homes® All Rights Reserved. For more detailed information including dimensions refer to working drawings.

Optional decorative exterior features that are shown on renderings are not included in default pricing. Always refer to sales order for exact specifications and options.