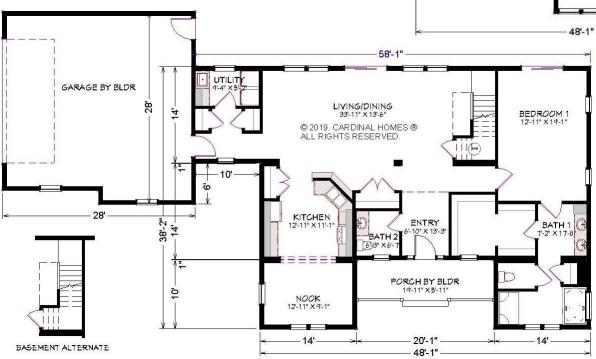

## BAYRIDGEII

1764 Sq. Ft. Lower Level 58'-0" x 38'-2" 2714 sq. ft. total (Includes Upper Level Unfinished Bonus Area)

© 2019. Cardinal Homes® All Rights Reserved. For more detailed information including dimensions refer to working drawings.

All construction for upper level floor plan to be on site by builder. Upper level layout is suggestive only.

Classic Living Collection

Optional decorative exterior features that are shown on renderings are not included in default pricing. Always refer to sales order for exact specifications and options.