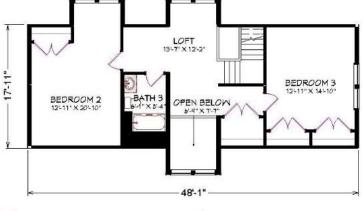

## BAYRIDGEII

1764 Sq. Ft. Lower Level 58'-0" x 38'-2" 2714 sq. ft. total (Includes Upper Level Unfinished Bonus Area)

© 2019. Cardinal Homes® All Rights Reserved. For more detailed information including dimensions refer to working drawings.

All construction for upper level floor plan to be on site by builder. Upper level layout is suggestive only.

Classic Living Collection

Optional decorative exterior features that are shown on renderings are not included in default pricing. Always refer to sales order for exact specifications and options.