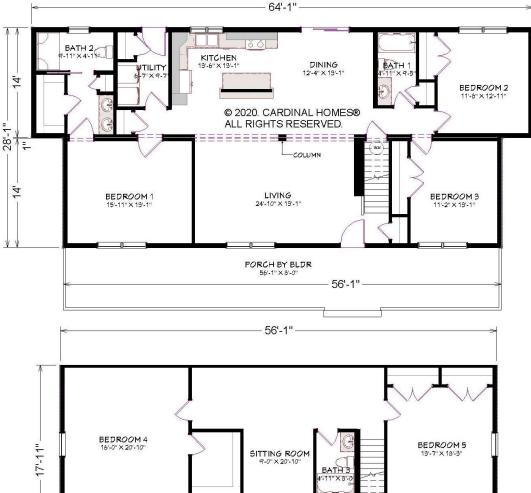

## OAKTONII

1680 SQ. FT. LOWER LEVEL 64'-0" x 28'-0" 2745 SQ. FT. TOTAL (INCLUDES UPPER LEVEL UNFINISHED BONUS AREA)

All construction for upper level floor plan to be on site by builder. Upper level layout is suggestive only.