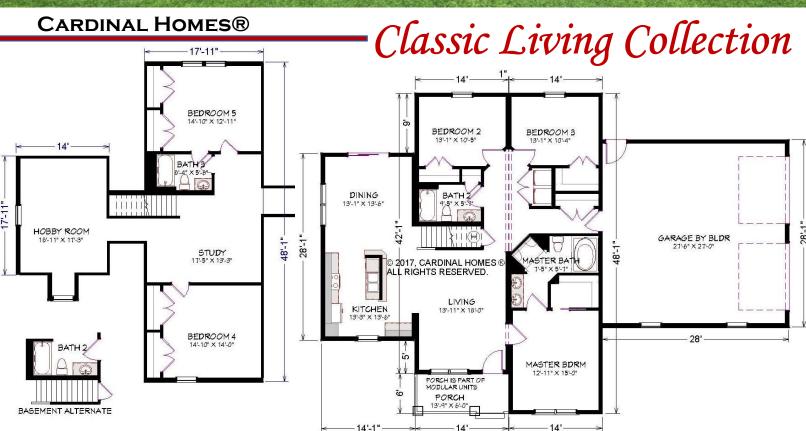

## LAURELRIDGEII

1652 Sq. FT. Lower Level 42'-0" x 48'-0" 2804 sq. ft. Total

(INCLUDES UPPER LEVEL UNFINISHED BONUS AREA)

© 2017. Cardinal Homes® All Rights Reserved. For more detailed information including dimensions refer to working drawings.