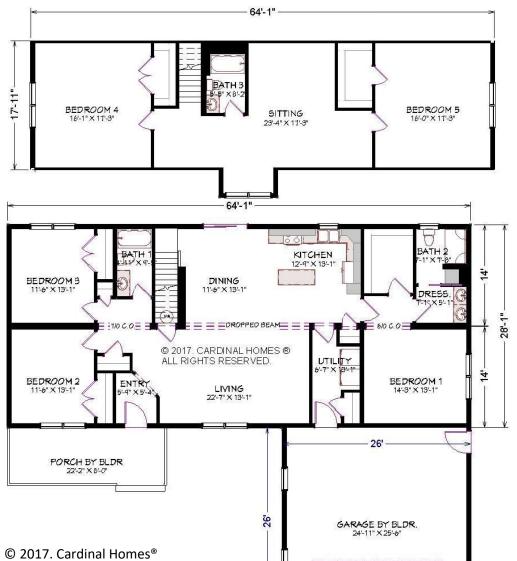

## KINSLEY

1792 SQ. FT. LOWER LEVEL 64'-0" x 28'-0" 2969 SQ. FT. TOTAL (INCLUDES UPPER LEVEL UNFINISHED BONUS AREA)

Optional decorative exterior features that are shown on renderings are not included in default pricing. Always refer to sales order for exact specifications and options.

All construction for upper level floor plan to be on site by builder. Upper level layout is suggestive only.