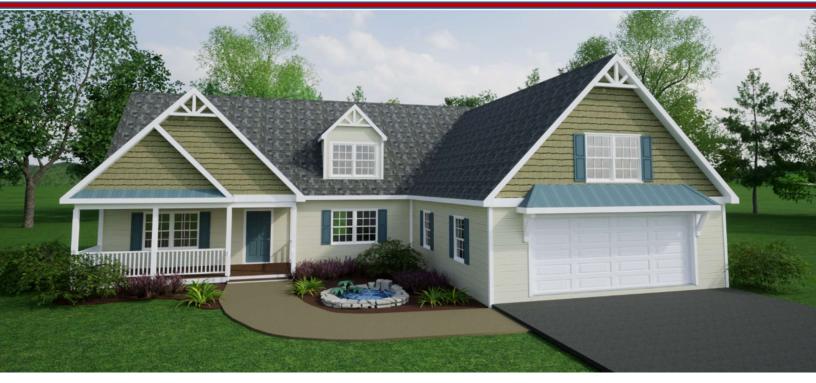

## KINSLEY

1792 SQ. FT. LOWER LEVEL 64'-0" x 28'-0" 2969 SQ. FT. TOTAL (INCLUDES UPPER LEVEL UNFINISHED BONUS AREA)

Optional decorative exterior features that are shown on renderings are not included in default pricing. Always refer to sales order for exact specifications and options.