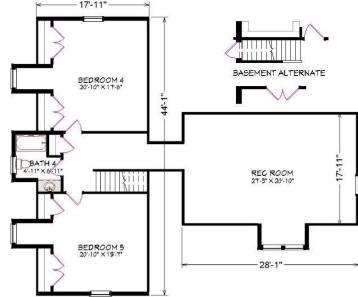

## LAKEWOODII

2156 Sq. Ft. Lower Level 64'-3" x 46'-0" 3567 sq. ft. total (INCLUDES UPPER LEVEL **UNFINISHED BONUS AREA)** 

© 2019. Cardinal Homes® All Rights Reserved. For more detailed information including Optional decorative exterior features that are shown on renderings are not included in default pricing. Always refer to sales order for exact specifications and options.

All construction for upper level floor plan to be on site by builder. Upper level layout is suggestive only.