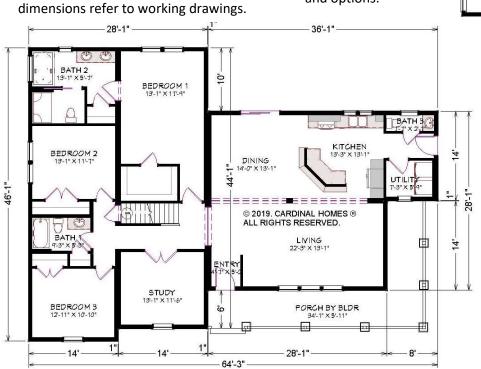

## LAKEWOODII

2156 Sq. Ft. Lower Level 64'-3" x 46'-0" 3567 sq. ft. total (INCLUDES UPPER LEVEL **UNFINISHED BONUS AREA)** 

© 2019. Cardinal Homes® All Rights Reserved. For more detailed information including Optional decorative exterior features that are shown on renderings are not included in default pricing. Always refer to sales order for exact specifications and options.

All construction for upper level floor plan to be on site by builder. Upper level layout is suggestive only.