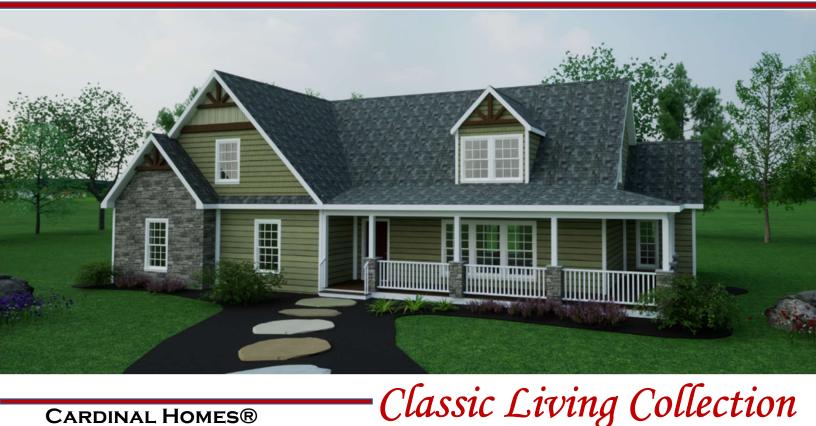

## **CARDINAL HOMES®**

## LAKEWOODII

2156 Sq. Ft. Lower Level 64'-3" x 46'-0" 3567 sq. ft. total (INCLUDES UPPER LEVEL **UNFINISHED BONUS AREA)** 

© 2019. Cardinal Homes® All Rights Reserved. For more detailed information including Optional decorative exterior features that are shown on renderings are not included in default pricing. Always refer to sales order for exact specifications and options.