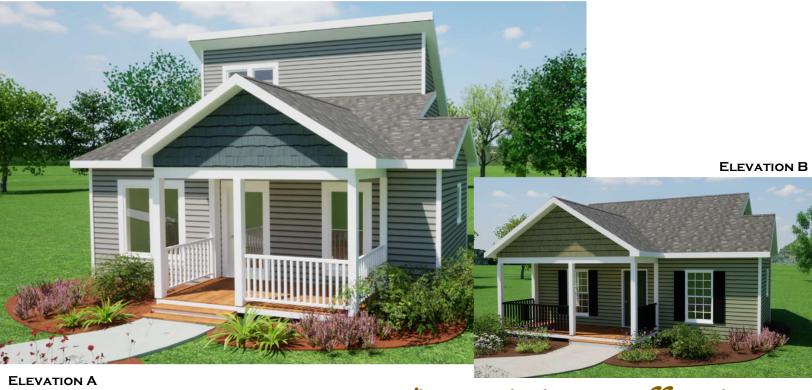

Elevation B rendering.

## YOSEMITE

728 Sq. Ft. 28'-0" x 28'-0"

Optional decorative exterior features that are shown on renderings are not included in default pricing. Always refer to sales order for exact specifications and options.