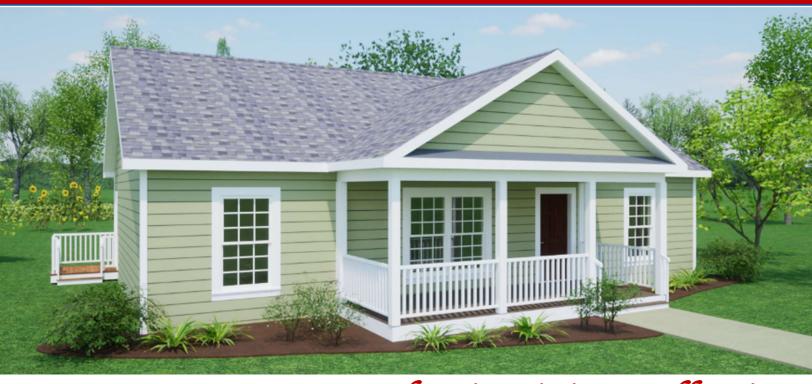

#### UTILITY KITCHEN BEDROOM 3 44" X 9'-6 8'-3" × 13'-1" 9'-0" × 13'-1" DINING 9'-0" × 13'-1" © 2017. CARDINAL HOMES ® BATH 2 ALL RIGHTS RESERVED. 4 LIVING BEDROOM 2 MASTER BDRM 15'-10" × 13'-1" 10'-2" × 13'-1" 11'-6" × 13'-1" PORCH BY BLDR 20'-1" × 8'-0" 44'-1"

## EVELYN

1232 Sq. Ft. 44'-0" x 28'-0"

BASEMENT ALTERNATE