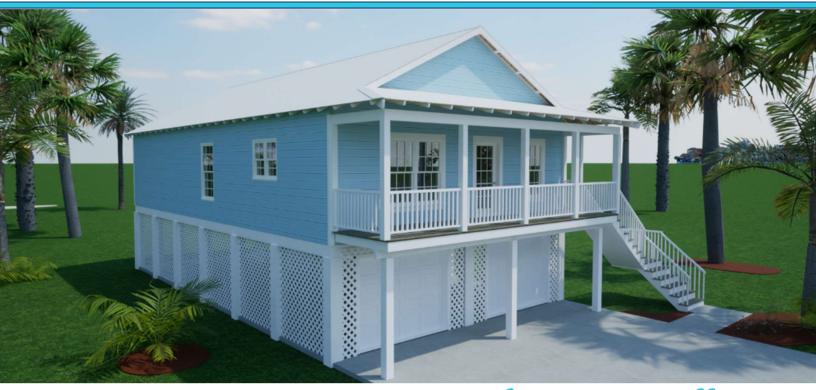

**CARDINAL HOMES®** 

Coastal Living Collection

## POMPANO

1344 Sq. Ft. 48'-0" x 28'-0"

BEDROOM 2 MASTER BORM 10'-1" X 13'-1" BEDROOM 3 13-1" X 13'-1" RO FOR ELEVATOR BYBUILDER LIVING KITCHEN/DINING 17'-5' X 13'-1" 14'-10" X 13'-1" © 2017, CARDINAL HOMES ® PORCH BY BLDR 6'-0" × 28'-1"

Optional decorative exterior features that are shown on renderings are not included in default pricing. Always refer to sales order for exact specifications and options.

© 2017. Cardinal Homes® All Rights Reserved. For more detailed information including dimensions refer to working drawings.