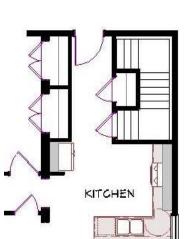

## CARDINAL HOMES®

BAGEMENT ALTERNATE

BEDROOM 1 13-1" × 12-11" KITCHEN 13'-1" X 12'-6" BATH 48'-1" © 2017 CARDINAL HOMES ® ALL RICHTS RESERVED. 52'-1" DINING 13-1" × 12-1" BEDROOM 3 13'-1" X 10'-10" BATH 2 1-5" X 5 LIVING 13'-1" X 16'-6" BEDROOM 2 FORCH PART OF 4 MODULAR UNITS õ 14' 14' 28'-1"