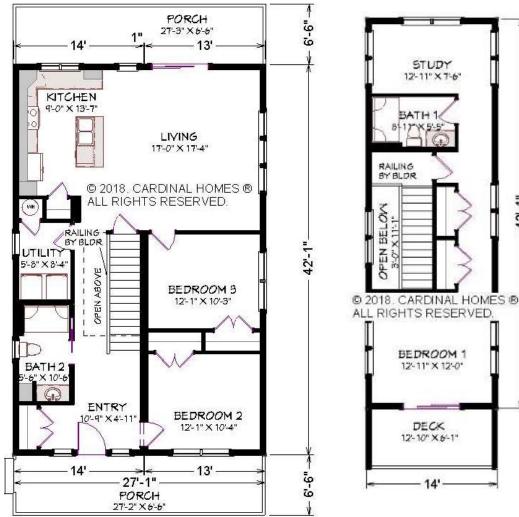

STUDY 12-11" X 7-6"

SATH 1

RAILING BYBLDR

A BELOW

OPEN

0

BEDROOM 1

12-11" X 12-0"

DECK

12-10" × 6-1"

14'

## **CARDINAL HOMES®**

Coastal Living Collection

42'-1

1649 Sq. Ft. 27'-0" x 42'-0"

BASEMENT ALTERNATE

**Cardinal Homes**®

Kituwah Manufacturing, LLC d/b/a Cardinal Homes® 525 Barnesville Highway Wylliesburg, VA 23976 (434)735-8111 www.cardinalhomes.com

© 2018. Cardinal Homes® All Rights Reserved. For more detailed information including dimensions refer to working drawings.

Optional decorative exterior features that are shown on renderings are not included in default pricing. Always refer to sales order for exact specifications and options.