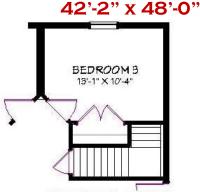

## Classic Living Collection

BEDROOM 2 BEDROOM 3 III 111 DINING 111 111 Ш 28'-1" © 2017 CARDINAL HOMES ® III ALL RI∰HTS RESERVED. KITCHEN LIVING 13'-1" X 15'-1" 13'-1" X 21'-10" MASTER BORM 12'-11" X 15'-0' PORCH 14'-1" 14' 14' 28'-1"

© 2017. Cardinal Homes® All Rights Reserved.

For more detailed information including dimensions refer to working drawings.

PORCH INCLUDED AS PART OF MODULAR UNITS.

\_AUKELWOOD || 1652 Sq. Ft.

BASEMENT ALTERNATE

## FLOOR PLAN

Matches Elevation B rendering