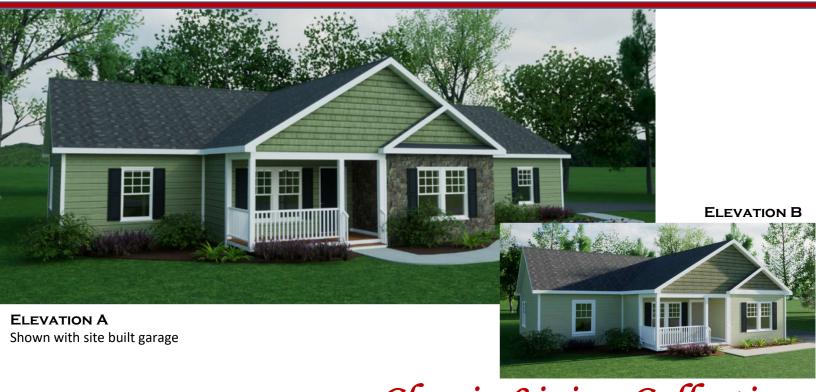

## CARDINAL HOMES®

## Classic Living Collection

BEDROOM 2 BEDROOM 3 III 111 DINING 111 111 Ш 28'-1" © 2017 CARDINAL HOMES ® III ALL RI∰HTS RESERVED. KITCHEN LIVING 13'-1" X 15'-1" 13'-1" X 21'-10" MASTER BORM 12'-11" X 15'-0' PORCH 14'-1" 14' 14' 28'-1"

Optional decorative exterior features that are shown on renderings are not included in default pricing. Always refer to sales order for exact specifications and options.

## FLOOR PLAN

Matches Elevation B rendering