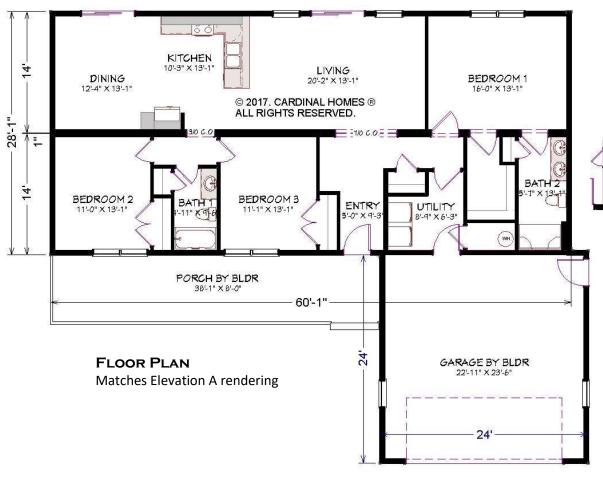

## Classic Living Collection

**EMERY** 

1680 Sq. Ft. 60'-0" x 28'-0"

BASEMENT ALTERNATE