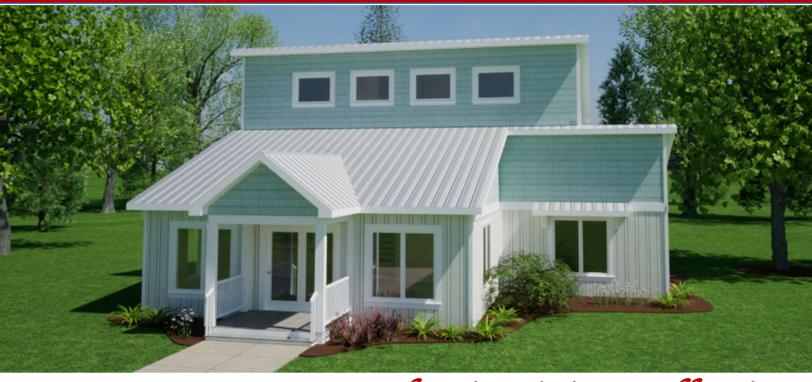

## Classic Living Collection

## FINWICKII

1701 Sq. Ft. 44'-0" x 31'-6"

Optional decorative exterior features that are shown on renderings are not included in default pricing. Always refer to sales order for exact specifications and options.