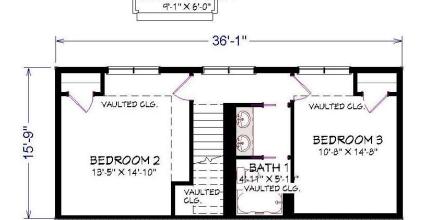

BEDROOM 1

13'-3" × 14'-8"

16'

## **CARDINAL HOMES®**

© 2018. CARDINAL HOMES ®

LIVING

27'-0" × 15'-6"

— 28'-1"——— PORCH BY BLDR

ALL RIGHTS RESERVED.

KITCHEN

15'-9"

© 2018. Cardinal Homes® All Rights Reserved. For more detailed information including dimensions refer to working drawings.

BATH 1

ATTIC WINDOWS