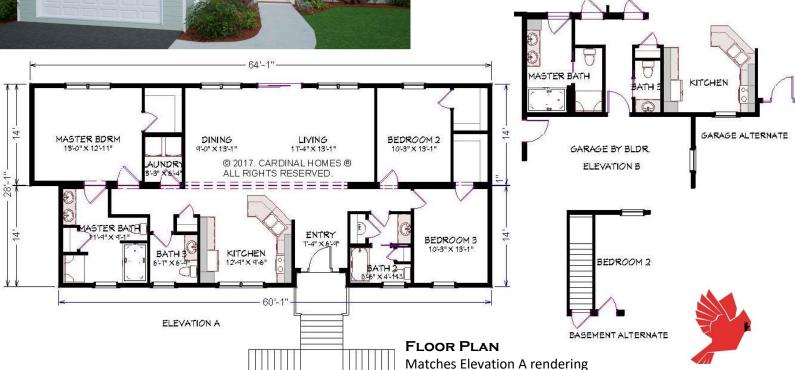

## Classic Living Collection CHARLESTON

**ELEVATION B**Shown with site built garage

1722 Sq. Ft. 64'-0" x 28'-0"

Optional decorative exterior features that are shown on renderings are not included in default pricing. Always refer to sales order for exact specifications and options.

© 2017. Cardinal Homes® All Rights Reserved.

For more detailed information including dimensions refer to working drawings.