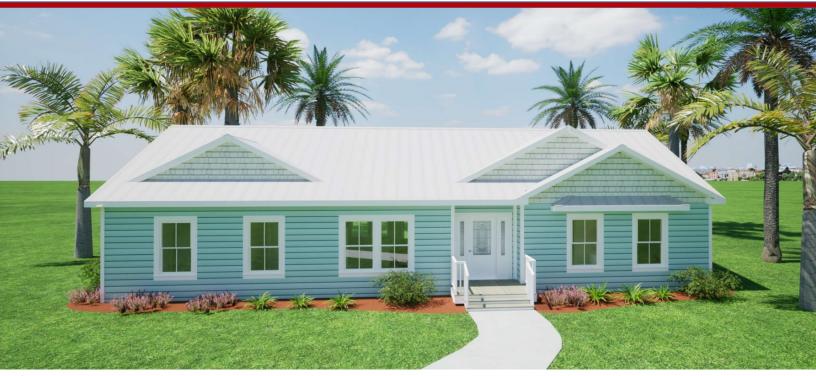

**ELEVATION A** 

## Classic Living Collection CHARLESTON

**ELEVATION B**Shown with site built garage

1722 Sq. Ft. 64'-0" x 28'-0"

Optional decorative exterior features that are shown on renderings are not included in default pricing. Always refer to sales order for exact specifications and options.