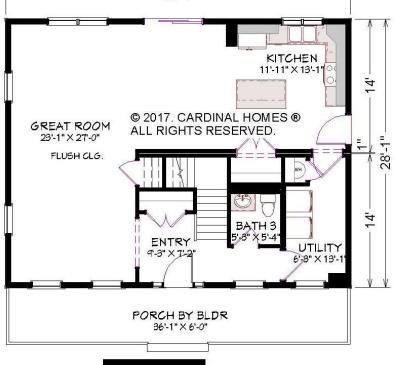

CARDINAL HOMES®

Classic Living Collection

2016 Sq. FT. 36'-0" x 28'-0"

TEAGAN

BATH 27
5'-8" X 91-1"

BEDROOM 2
10'-10" X 13'-1"

FLUSH CLG,

© 2017. Cardinal Homes® All Rights Reserved. For more detailed information including

dimensions refer to working drawings.

Optional decorative exterior features that are shown on renderings are not included in default pricing. Always refer to sales order for exact specifications and options.