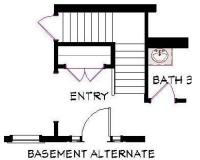

CARDINAL HOMES®

Classic Living Collection

2016 Sq. FT. 36'-0" x 28'-0"

TEAGAN

BATH 27
5'-8" X 91-1"

BEDROOM 2
10'-10" X 13'-1"

FLUSH CLG,

© 2017. Cardinal Homes® All Rights Reserved. For more detailed information including

dimensions refer to working drawings.

Optional decorative exterior features that are shown on renderings are not included in default pricing. Always refer to sales order for exact specifications and options.