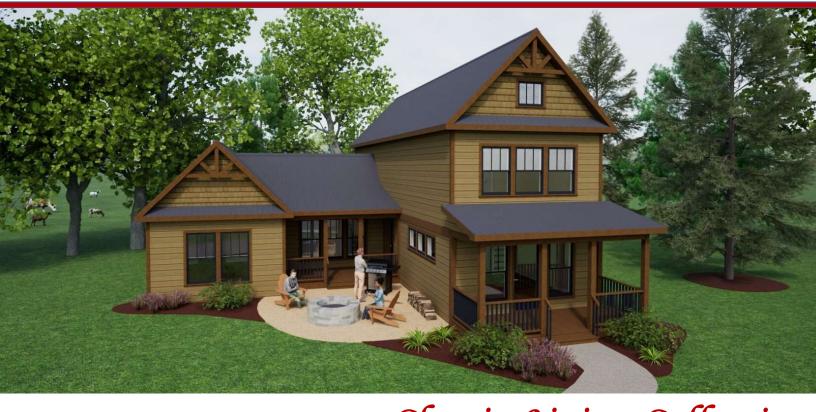

CARDINAL HOMES®

Classic Living Collection

BEDFORD

DINING 14'-8" X 11'-8" BEDROOM 2 DRESS 6'3" X 7'-1" KITCHEN 54'-1" © 2020. ¢ARDINAL HOMES ® ALL RIGHTS RESERVED. -"1-'09 PORCH BY BLDR 14-0" X T-11" BEDROOM 1 12-11" × 16-4" BEDROOM 3 15'-9"-43'-11" LIVING 14'-8" X 23'-9" 15'-9" PORCH IS PART OF MODULE-PORCH 0

2132 sq. ft. 43'-9" x 54'-0"

Optional decorative exterior features that are shown on renderings are not included in default pricing. Always refer to sales order for exact specifications and options.