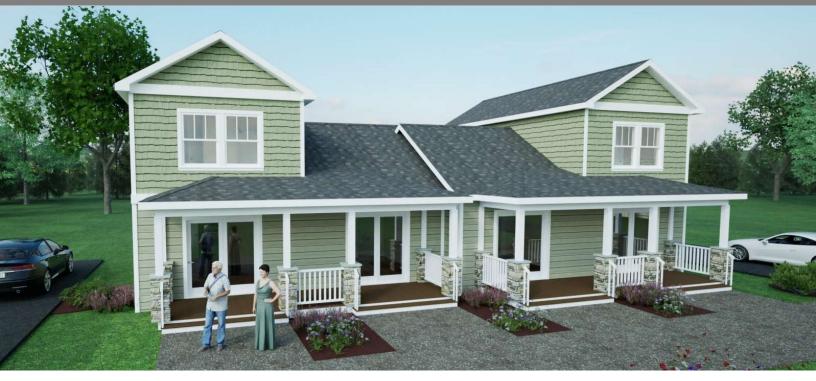

Duplex Variations are comprised of individual floor plans combined with a fire separation wall between. The possibilities are limitless. This configuration is of the Benwood II which is available individually in the Classic Living Collection. Additional

## **Duplex** Variations

Optional decorative exterior features that are shown on renderings are not included in default pricing. Always refer to sales order for exact specifications and options.

2240 Sq. Ft. 1120 PER LIV. UNIT 56'-4" x 28'-0"