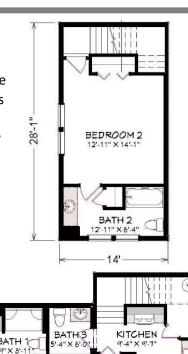

## **Duplex** Variations

Optional decorative exterior features that are shown on renderings are not included in default pricing. Always refer to sales order for exact specifications and options.

2240 Sq. Ft. 1120 PER LIV. UNIT 56'-4" x 28'-0"

Kituwah Manufacturing, LLC d/b/a Cardinal Homes® 525 Barnesville Highway Wylliesburg, VA 23976 (434)735-8111 www.cardinalhomes.com

For more detailed information including dimensions refer to working drawings.