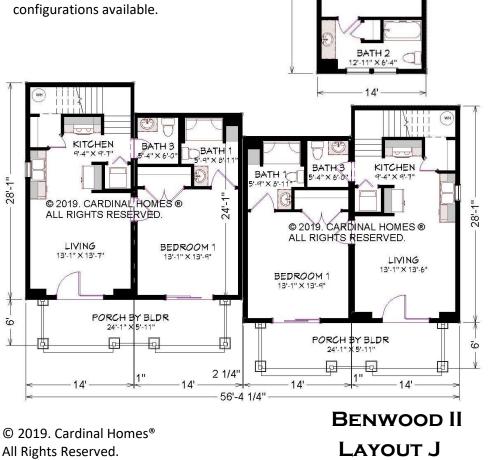

Duplex Variations are comprised of individual floor plans combined with a fire separation wall between. The possibilities are limitless. This configuration is of the Benwood II which is available individually in the Classic Living Collection. Additional

## **Duplex** Variations

Optional decorative exterior features that are shown on renderings are not included in default pricing. Always refer to sales order for exact specifications and options.

2240 Sq. Ft. 1120 PER LIV. UNIT 56'-4" x 28'-0"