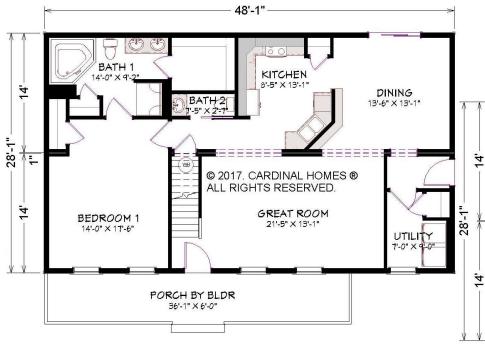

## 

© 2017. CARDINAL HOMES ®
ALL RIGHTS RESERVED.

BEDROOM 2
14'-0" × 17'-6"

BEDROOM 2
14'-0" × 17'-6"

BEDROOM 3
13'-1" × 13'-1"

Optional decorative exterior features that are shown on renderings are not included in default pricing. Always refer to sales order for exact specifications and options.

© 2017. Cardinal Homes® All Rights Reserved. For more detailed information including dimensions refer to working drawings.