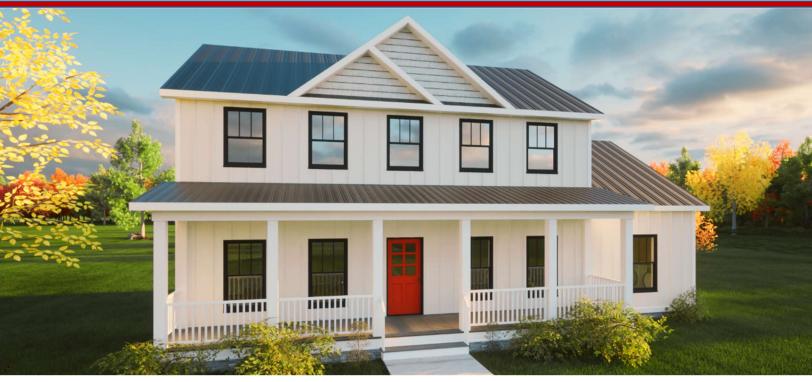

## CARDINAL HOMES®

## Classic Living Collection

## 

© 2017. CARDINAL HOMES ®
ALL RIGHTS RESERVED.

BEDROOM 2
14'-0" × 17'-6"

BEDROOM 2
14'-0" × 17'-6"

BEDROOM 3
13'-1" × 13'-1"

Optional decorative exterior features that are shown on renderings are not included in default pricing. Always refer to sales order for exact specifications and options.