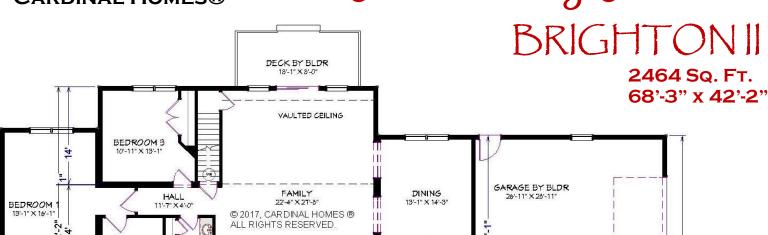

## Classic Living Collection

KIT CHEN 14'-11" X 13'-1

BASEMENT ALTERNATE

Optional decorative exterior features that are shown on renderings are not included in default pricing. Always refer to sales order for exact specifications and options.

CLOSET 13'-8" X 8'-11'

BEDROOM 2

PORCH BY BLDR

© 2017. Cardinal Homes® All Rights Reserved.

14'-1"

4

For more detailed information including dimensions refer to working drawings.

FOYER 3'-7" X 13'-1'

40'-1"

Kituwah Manufacturing, LLC d/b/a Cardinal Homes® 525 Barnesville Highway Wylliesburg, VA 23976 (434)735-8111 www.cardinalhomes.com