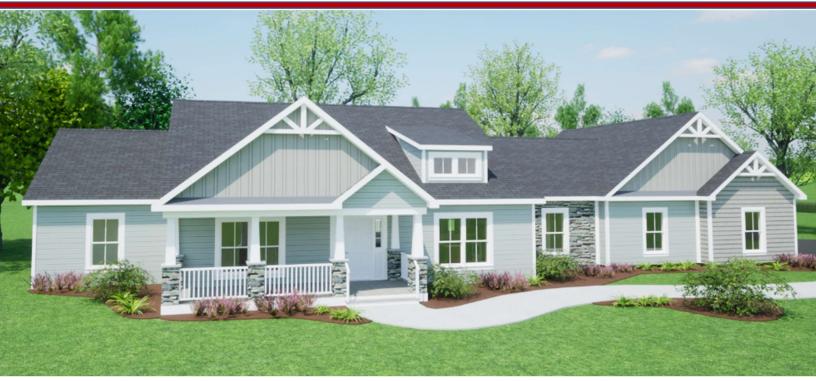

## Classic Living Collection

KIT CHEN 14'-11" X 13'-1

BASEMENT ALTERNATE

Optional decorative exterior features that are shown on renderings are not included in default pricing. Always refer to sales order for exact specifications and options.