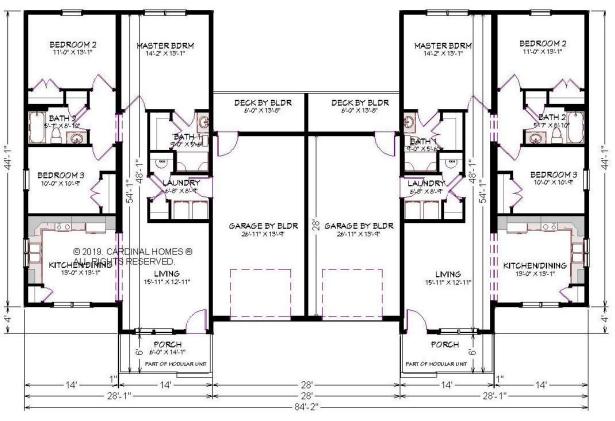

## Duplex Variations

2576 sq. ft. 1288 PER LIV. UNIT 84'-2" x 48'-0"

Optional decorative exterior features that are shown on renderings are not included in default pricing. Always refer to sales order for exact specifications and options.

## LAYOUT H - ELEV A

Duplex Variations are comprised of individual floor plans combined with a fire separation wall between. The possibilities are limitless. This configuration is of the Kylie which is available individually in the Value Living Collection. Additional configurations available.

© 2019. Cardinal Homes® All Rights Reserved.

For more detailed information including dimensions refer to working drawings.