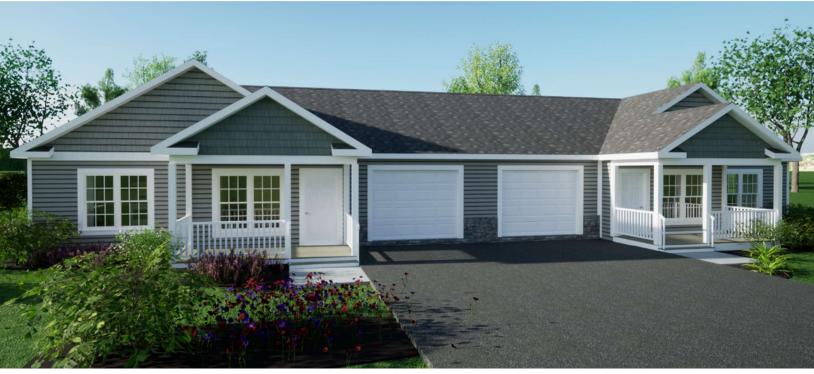

## Duplex Variations

2576 sq. ft. 1288 PER LIV. UNIT 84'-2" x 48'-0"

Optional decorative exterior features that are shown on renderings are not included in default pricing. Always refer to sales order for exact specifications and options.

## LAYOUT H - ELEV A

Duplex Variations are comprised of individual floor plans combined with a fire separation wall between. The possibilities are limitless. This configuration is of the Kylie which is available individually in the Value Living Collection. Additional configurations available.