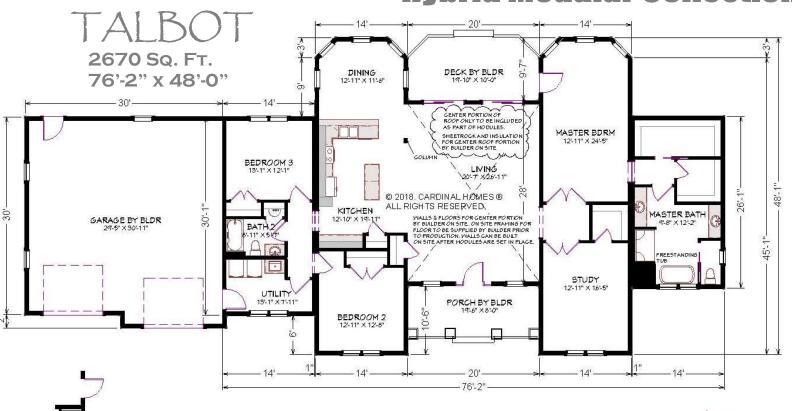

## **Hybrid Modular Collection**

© 2018. Cardinal Homes® All Rights Reserved. For more detailed information including dimensions refer to working drawings.

MASTER BORM

BASEMENT ALTERNATE

Floors & walls for 20' x 28' Living area by builder-roof is part of modules. Outer modules supplied by Cardinal Homes®