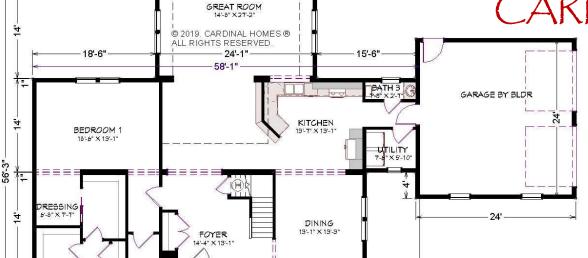

## CARDINAL HOMES®

Classic Living Collection

CARRINGTONII

3651 sq. ft. 58'-0" x 56'-3"

BEDROOM 2 13'-5" X 13'-1"

20'-1

BATH 2

RCH BY BLDF

Optional decorative exterior features that are shown on renderings are not included in default pricing. Always refer to sales order for exact specifications and options.

OPEN BELOW 15'-11' X 9'-3" BEDROOM 4 BEDROOM 6 28-1" BEDROOM 3 BEDROOM 5

© 2019. CARDINAL HOMES ® ALL RIGHTS RESERVED.

BATH 1

20'-1