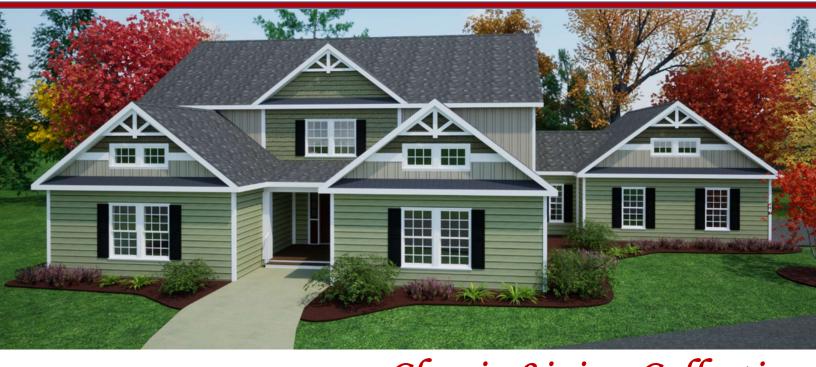

## CARDINAL HOMES®

Classic Living Collection

CARRINGTONII

3651 sq. ft. 58'-0" x 56'-3"

BEDROOM 2 13'-5" X 13'-1"

20'-1

BATH 2

RCH BY BLDF

Optional decorative exterior features that are shown on renderings are not included in default pricing. Always refer to sales order for exact specifications and options.

OPEN BELOW 15'-11' X 9'-3" BEDROOM 4 BEDROOM 6 28-1" BEDROOM 3 BEDROOM 5