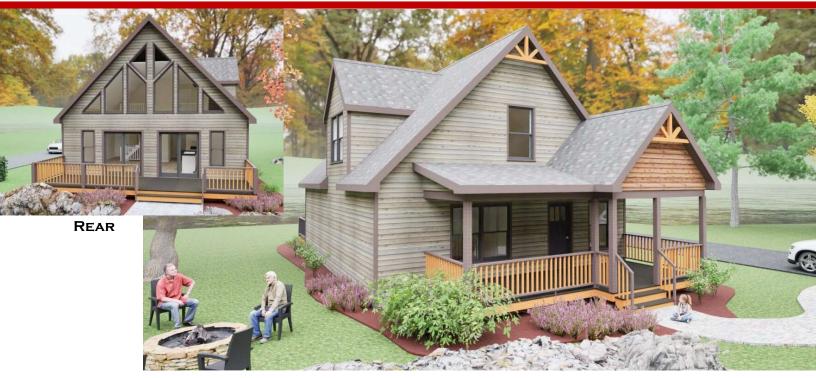

## FRONT ELEVATION

BASEMENT ALTERNATE

HUDSON

Optional decorative exterior features that are shown on renderings are not included in default pricing. Always refer to sales order for exact specifications and options.

© 2024. Cardinal Homes® All Rights Reserved. For more detailed information including dimensions refer to working drawings. 1008 SQ. FT. LOWER LEVEL 412 SQ. FT. SECOND LEVEL 36'-0" x 28'-0" 1420 SQ. FT. TOTAL