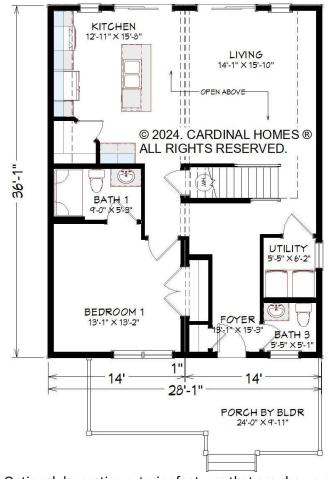

BASEMENT ALTERNATE

HUDSON

Optional decorative exterior features that are shown on renderings are not included in default pricing. Always refer to sales order for exact specifications and options.

© 2024. Cardinal Homes® All Rights Reserved. For more detailed information including dimensions refer to working drawings. 1008 SQ. FT. LOWER LEVEL 412 SQ. FT. SECOND LEVEL 36'-0" x 28'-0" 1420 SQ. FT. TOTAL