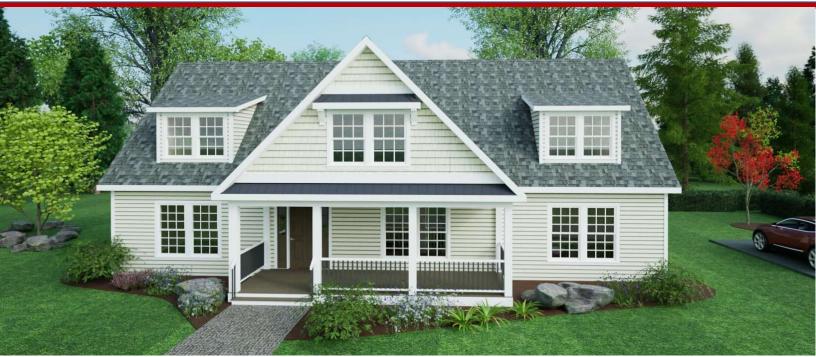

**ELEVATION A** 

working drawings.

## Classic Living Collection

## DAVENSIDEII

1568 SQ. FT. LOWER LEVEL 56'-0" x 28'-0" 2798 SQ. FT. TOTAL (INCLUDES UPPER LEVEL UNFINISHED BONUS AREA)

Optional decorative exterior features that are shown on renderings are not included in default pricing. Always refer to sales order for exact specifications and options.