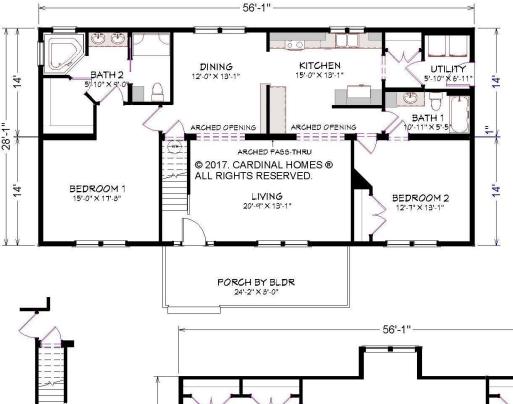

## DAVENSIDEII

1568 SQ. FT. LOWER LEVEL 56'-0" x 28'-0" 2798 SQ. FT. TOTAL (INCLUDES UPPER LEVEL UNFINISHED BONUS AREA)

Optional decorative exterior features that are shown on renderings are not included in default pricing. Always refer to sales order for exact specifications and options.