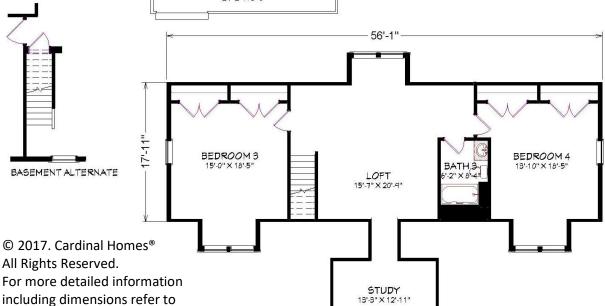

## DAVENSIDEII

1568 SQ. FT. LOWER LEVEL 56'-0" x 28'-0" 2798 SQ. FT. TOTAL (INCLUDES UPPER LEVEL UNFINISHED BONUS AREA)

Optional decorative exterior features that are shown on renderings are not included in default pricing. Always refer to sales order for exact specifications and options.

All construction for upper level floor plan to be on site by builder. Upper level layout is suggestive only.