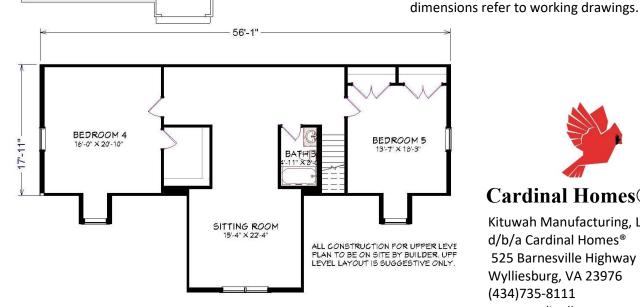

BEDROOM 2

BEDROOM 3

## Classic Living Collection OAKTONII

1680 Sq. Ft. Lower Level 64'-0" x 28'-0" 2929 sq. ft. Total (INCLUDES UPPER LEVEL **UNFINISHED BONUS AREA)** 

All construction for upper level floor plan to be on site by builder. Upper level layout is suggestive only.