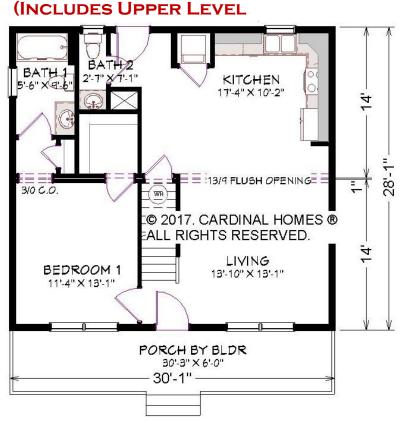

## Classic Living Collection

840 Sq. Ft. Lower Level 30'-0" x 28'-0" 1441 Sq. Ft. Total

All construction for upper-level floor plan to be on site by builder. Upper level layout is suggestive only.

BEDROOM 2
11'-4" × 18'-2"

BEDROOM 3
13'-10" × 18'-5"

© 2017. Cardinal Homes® All Rights Reserved. For more detailed information including dimensions refer to working drawings. Optional decorative exterior features that are shown on renderings are not included in default pricing. Always refer to sales order for exact specifications and options.